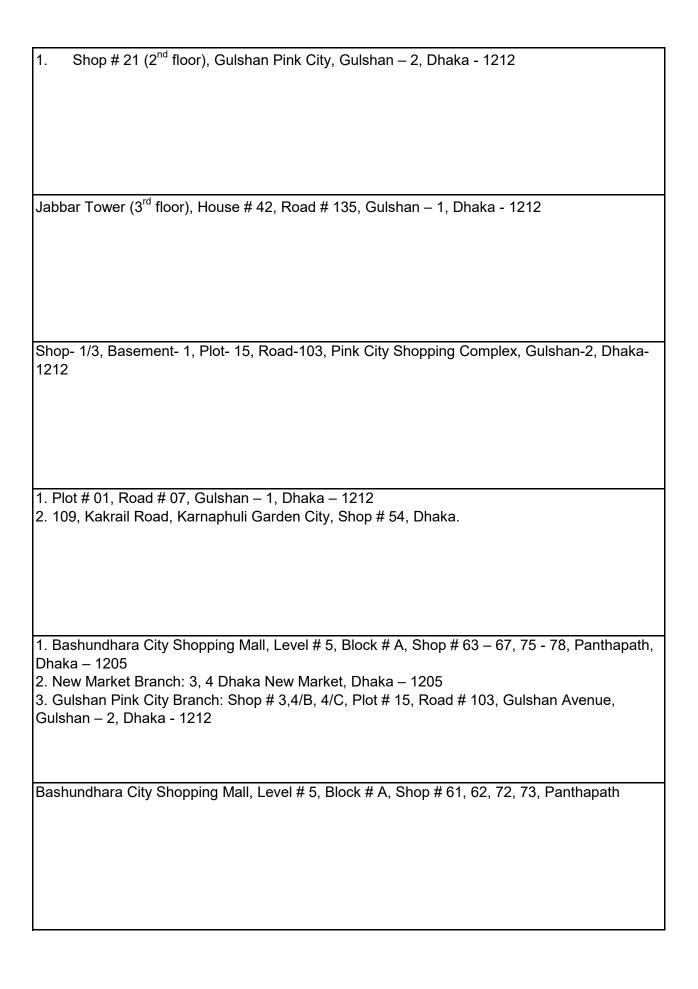

| Shop no-15, Block-C, Lavel-5<br>Food Court, Jamuna Future Park, Dhaka                   | Dhaka | Bangladesh | Bangladesh |
|-----------------------------------------------------------------------------------------|-------|------------|------------|
| Delhi Sea Food<br>Level-8, Block-C, Shop-30,31.<br>Bashundhara City Shopping.<br>Dhaka. | Dhaka | Bangladesh | Bangladesh |
| Level-8, Block-C, Shop-19,20. Bashundhara City Shopping. Dhaka.                         | Dhaka | Bangladesh | Bangladesh |
| Level-8, Block-C, Shop-22. Bashundhara City Shopping. Dhaka.                            | Dhaka | Bangladesh | Bangladesh |
| Kabab & Grill Level-8, Block-C, Shop-31. Bashundhara City Shopping. Dhaka.              | Dhaka | Bangladesh | Bangladesh |
| Rupayan ZR Plaza(6th Floor),<br>746, Satmosjid Road (9/A),<br>Dhanmondi,<br>Dhaka-1209. | Dhaka | Bangladesh | Bangladesh |

| 341, Chwak Circular Road<br>Chwakbazar,<br>Dhaka-1211.                                 | Dhaka | Bangladesh | Bangladesh |
|----------------------------------------------------------------------------------------|-------|------------|------------|
| House:20, Road: 16<br>Nikunjo-2<br>Khilkhet, Dhaka.                                    | Dhaka | Bangladesh | Bangladesh |
| Natore Tower (14th Floor), House # 32/D/E<br>Road# 03, Sector# 3, Uttara<br>Dhaka-1230 | Dhaka | Bangladesh | Bangladesh |
| Aftab Nagar, Dhaka                                                                     | Dhaka | Bangladesh | Bangladesh |
| Road-09, Banani, Dhaka                                                                 | Dhaka | Bangladesh | Bangladesh |
| Nahar Plaza,15th (Top Floor)26,Sonargaon Road,Dhaka-<br>1205                           | Dhaka | Bangladesh | Bangladesh |

| House: 920/C, 1st Floor<br>Chowdhurypara, Khilgaon<br>Taltola, Dhaka-1212, | Dhaka | Bangladesh | Bangladesh |
|----------------------------------------------------------------------------|-------|------------|------------|
| 1. House No 2, Road-22 & 23, Gulshan R/A, Dhaka-1212                       | Dhaka | Bangladesh | Bangladesh |
| 1. Platinum Grand # 58, Road No.11, Block-F, Banani,<br>Dhaka – 1213       | Dhaka | Bangladesh | Bangladesh |
| 1. Platinum Suites # 58, Road No.11, Block-F, Banani,<br>Dhaka – 1213      | Dhaka | Bangladesh | Bangladesh |
| . Plot-2/D, Road-16, Nikunja 2, Dhaka-1229                                 | Dhaka | Bangladesh | Bangladesh |
| 01. 1367,CDA Avenue, GEC Circle, Chittagong, Bangladesh                    | Dhaka | Bangladesh | Bangladesh |