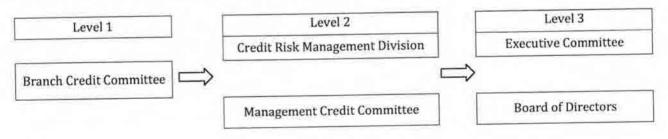

largest constituent in the risk spectrum of financial institutions. Efficacy in credit risk management is demanded to secure the bank's asset quality as well as market reputation. Credit Risk Management largely controls the risk appetite of financial institutions as an effective risk management process of the credit facilities brings up the constancy of the growth even in the dire market situation.

Dhaka Bank Limited has formulated 2 (two) phases in managing credit risk as depicted below:

### a) Pre approval phase

- Identifying the sources of risk;
- Assessment of the magnitude of the risk;
- Devising the terms and condition to control the risk (if feasible and supported by the Credit Risk Management Policy of the Bank).

### Credit risk management process flow at pre approval phase:



### b) Post approval phase

- Implementation of risk control process i.e. documentation and securitization;
- Supervision of extended facilities;
- Identification of the Red Flag borrowers;
- Addressing the Red Flag borrowers according to the prevailing regulatory framework.





### Recent development in credit risk management

One of the recent developments in the Bank's credit risk management has been the adoption of a revised Credit Risk Management Policy that acknowledges the metamorphosis of the stimulants of credit risk and contriving the scheme to curb the affect of the evolved scenario. The epitome of the revised Credit Risk Management policy are-

- Segregation of the clientele base of the Bank under purview of the existing regulatory framework and client's portfolio.
- Re-scri